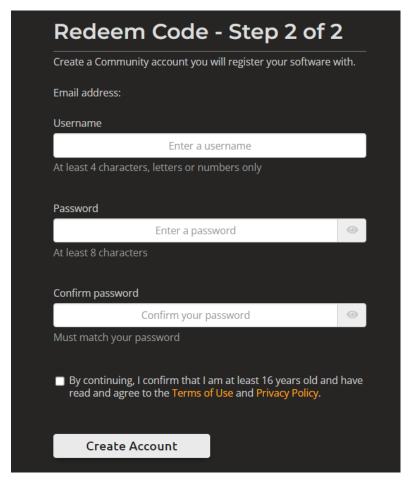

## Step 2: Create a Community account

Create an Escape Motions community account consisting of a **username and password**. Confirm the Terms of Use and Privacy Policy and complete the process by clicking on "Create Account".

If you already have an Escape Motions Community account, you will be asked to log in.