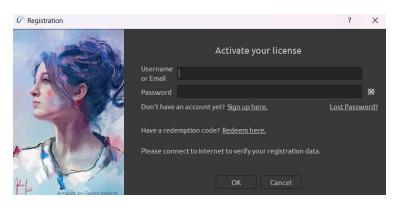

### Step 4: Activate Trial

Upon the first start, you will be asked to activate your license with your **Community account credentials** (username or email, password).

At each initiation of the Trial version, you will see how many days are remaining in your Trial period.

To proceed with the Trial, click on "Try" and in the next step, choose the edition you want to try, Rebelle 7 or Rebelle 7 Pro.