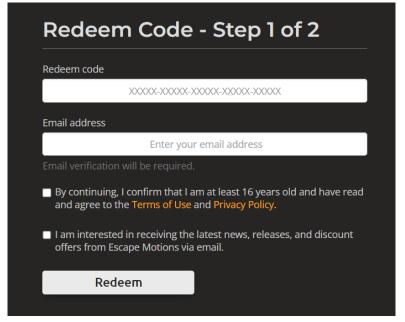

#### Step 1: Enter Redeem Code

Open the website:

https://www.escapemotions.com/wacom/redeemtrial/

Enter the redeem code you received from Wacom and your email address in the fields provided.