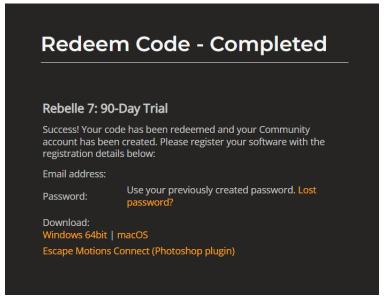

#### Step 3: Download and Install Rebelle

Download Rebelle 7 now or at any time via your community account. Log in at:

https://www.escapemotions.com/community/login then go to "My Account" > " Purchases".