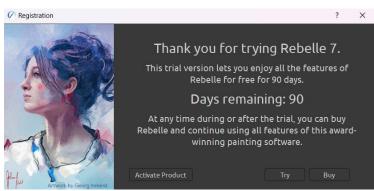

### Step 4: Activate Trial

Upon the first start, you will be asked to activate your license with your **Community account credentials** (username or email, password).

At each initiation of the Trial version, you will see how many days are remaining in your Trial period.

To proceed with the Trial, click on "Try" and in the next step, choose the edition you want to try, Rebelle 7 or Rebelle 7 Pro.